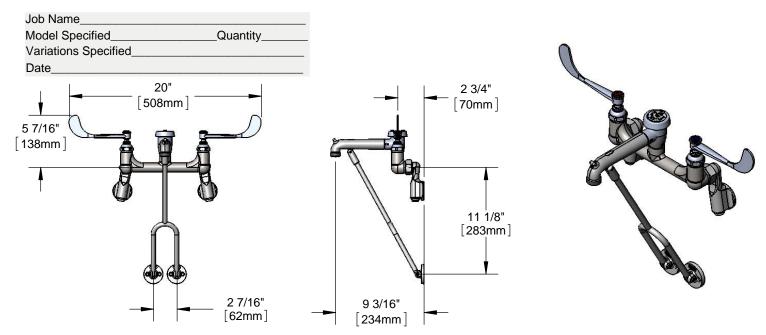

### Architect/Engineering Specifications:

Adjustable wall mount mixing faucet with polished chrome plated brass body, polished chrome plated brass spout with vacuum breaker, pail hook and garden hose male outlet, compression cartridges with spring checks, 6" wrist action handles, 1/2" NPT female inlets with built-in service stops and lower support rod. Certified to ASME A112.18.1/CSA B125.1, NSF 61-Section 9, NSF 372 and ASSE 1001. Meets ADA ANSI/ICC A117.1 requirements.

#### Features & Benefits:

- Adjustable wall mount mixing faucet with polished chrome plated brass body
- Vacuum breaker spout with pail hook & 3/4" garden hose male outlet
- 6" wrist action handles with color coded indexes
- Eterna compression cartridges with spring checks to prevent cross flow of water
- 1/2" NPT female adjustable arm inlet with Ø2" flange & built-in service stops
- Adjustable centers from 3 1/4" to 12 3/4" above or below centerline
- Lower support rod
- Material: Polished chrome plated brass body, spout and handles

#### Performance Data:

- Pressure: 20 125 psi
- Temperature: 40 °F 140 °F
- Flow Rate: 12.33 GPM @ 60 psi